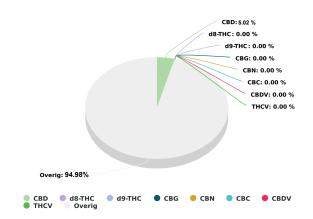

## **CERTIFICATE OF ANALYSIS**

Total THC and CBD is defined as the total potential of all Δ9 THC and CBD in the product, assuming 100% decarboxylation.

| CANNABINOIDS ANALYSIS |         |        |         |
|-----------------------|---------|--------|---------|
| CBD                   | 5.020 % | d8-THC | 0.000 % |
| d9-THC                | 0.000 % | CBG    | 0.000 % |
| CBN                   | 0.000 % | CBC    | 0.000 % |
| CBDV                  | 0.000 % | THCV   | 0.000 % |