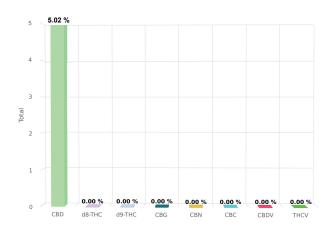

## **CERTIFICATE OF ANALYSIS**

Total THC and CBD is defined as the total potential of all Δ9 THC and CBD in the product, assuming 100% decarboxylation.

| CANNABINOIDS ANALYSIS |         |        |         |
|-----------------------|---------|--------|---------|
| CBD                   | 5.020 % | d8-THC | 0.000 % |
| d9-THC                | 0.000 % | CBG    | 0.000 % |
| CBN                   | 0.000 % | CBC    | 0.000 % |
| CBDV                  | 0.000 % | THCV   | 0.000 % |